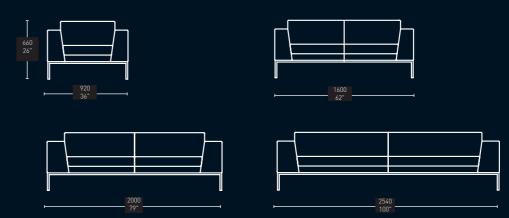

T: +44 (0) 20 7253 0364 F: +44 (0) 20 7608 0160

Layla's sophisticated style is achieved through the use of simple linear forms. Combining geometric design with ergonomic comfort, Layla is a stunning addition to any lounge or reception area. Layla is available as an armchair, two-seater, three-seater or generous four-seater sofa. Layla is also available in are complemented by two base options; a selection of modular units which can be a chromed steel tubular frame base, or combined to create various configurations.

### options

Layla is available as an arm chair, 2-seater, 3-seater and 4-seater sofa. The Layla Landscape offers a range of modular units including; a corner unit, right hand unit, left hand unit, chair, sofa, single bench and double bench. All options are available with either a chromed steel tubular frame or polished aluminium legs.