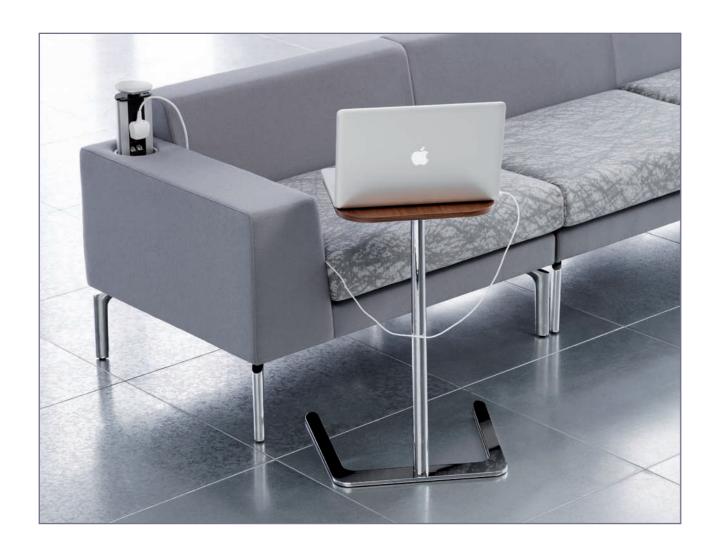

# Ilayla with power and data

# Ilayla benching

The Layla range is available with full power and data capability as an optional extra.

The above image also features the Flamingo laptop table.

The Layla range is also available as a continuous bench configuration making it the ideal reception or breakout collection.

The above image also features the Flamingo laptop table.