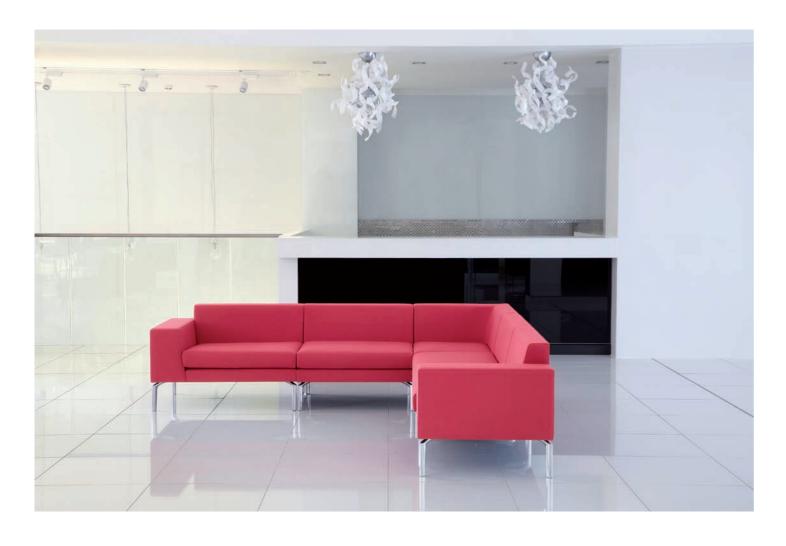

T: +44 (0) 20 7253 0364 F: +44 (0) 20 7608 0160

Layla's sophisticated style is achieved through the use of simple linear forms. Combining geometric design with ergonomic comfort, Layla is a stunning addition to any lounge or reception area. Layla is available as an armchair, two-seater, three-seater or generous four-seater sofa. Layla is also available in are complemented by two base options; a selection of modular units which can be a chromed steel tubular frame base, or combined to create various configurations.

Layla is detailed by a striking stitch detail which defines the back. The clean lines individual polished aluminium legs.

The four-seater sofa option with a tubular frame base, and the 650mm x 1400mm coffee table with a black glass top.

### options

Layla is available as an arm chair, 2-seater, 3-seater and 4-seater sofa. The Layla Landscape offers a range of modular units including; a corner unit, right hand unit, left hand unit, chair, sofa, single bench and double bench. All options are available with either a chromed steel tubular frame or polished aluminium legs.