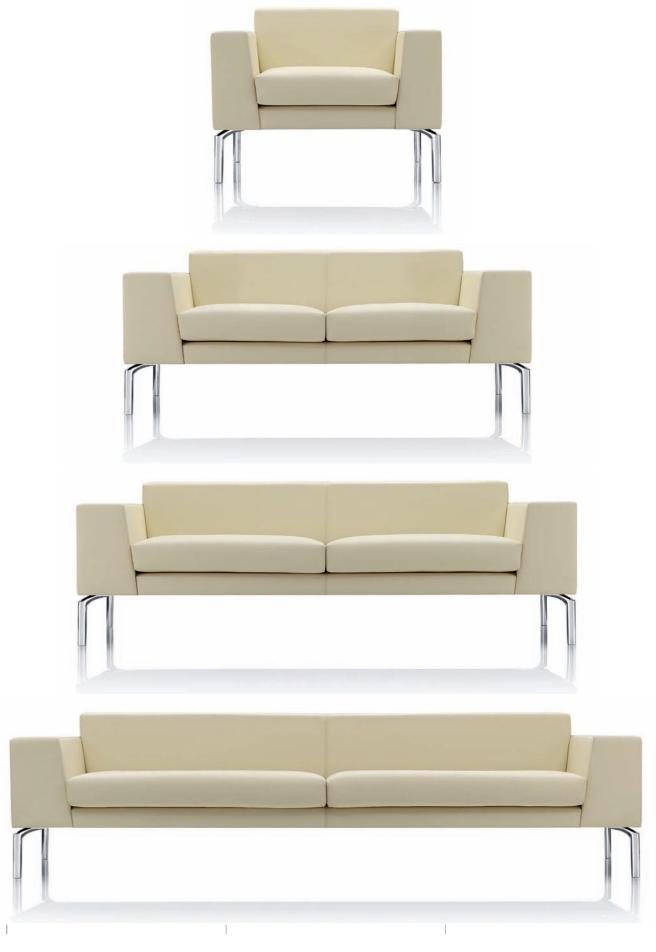

T: +44 (0) 20 7253 0364 F: +44 (0) 20 7608 0160

Layla's sophisticated style is achieved through the use of simple linear forms. Combining geometric design with ergonomic comfort, Layla is a stunning addition to any lounge or reception area. Layla is available as an armchair, two-seater, three-seater or generous four-seater sofa. Layla is also available in are complemented by two base options; a selection of modular units which can be a chromed steel tubular frame base, or combined to create various configurations.

### options

Layla is available as an arm chair, 2-seater, 3-seater and 4-seater sofa. The Layla Landscape offers a range of modular units including; a corner unit, right hand unit, left hand unit, chair, sofa, single bench and double bench. All options are available with either a chromed steel tubular frame or polished aluminium legs.