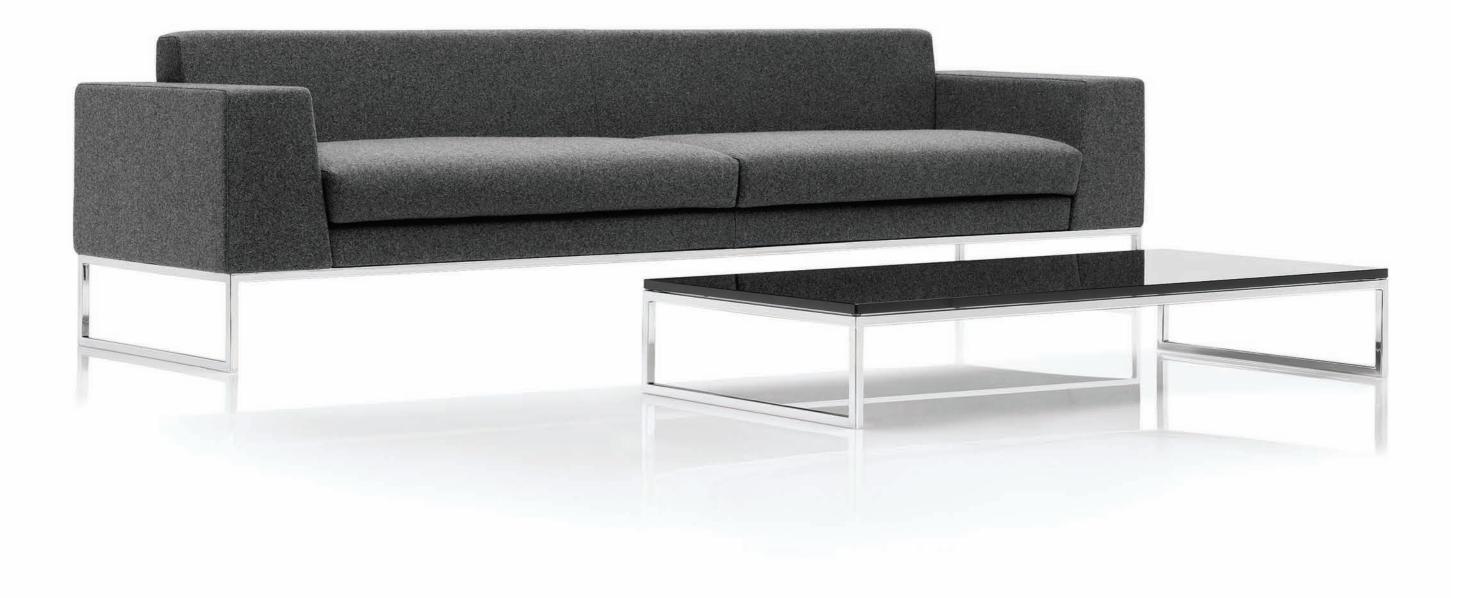

T: +44 (0) 20 7253 0364 F: +44 (0) 20 7608 0160

Layla's sophisticated style is achieved through the use of simple linear forms. Combining geometric design with ergonomic comfort, Layla is a stunning addition to any lounge or reception area. Layla is available as an armchair, two-seater, three-seater or generous four-seater sofa. Layla is also available in are complemented by two base options; a selection of modular units which can be a chromed steel tubular frame base, or combined to create various configurations.

Layla is detailed by a striking stitch detail which defines the back. The clean lines individual polished aluminium legs.

The four-seater sofa option with a tubular frame base, and the 650mm x 1400mm coffee table with a black glass top.

The Layla range can be further enhanced by a selection of complementary coffee tables. The coffee tables are available with either a square or rectangular glass top which can be provided in clear, sandblasted or a coloured finish. The coffee table range has a chromed steel tubular frame.