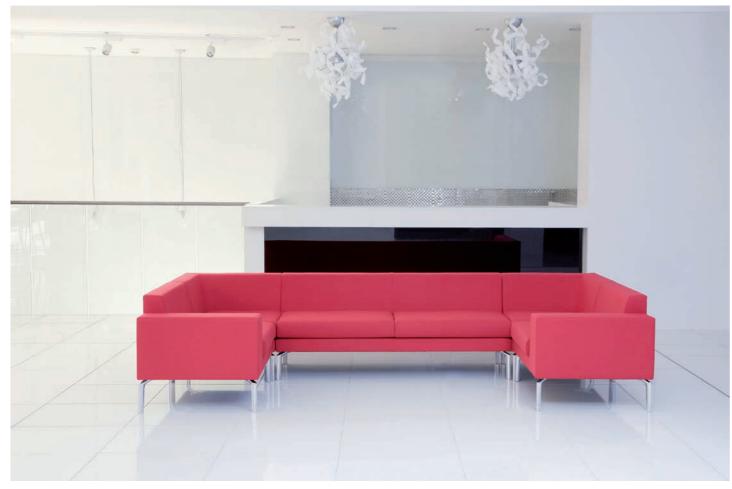

T: +44 (0) 20 7253 0364 F: +44 (0) 20 7608 0160

Layla's sophisticated style is achieved through the use of simple linear forms. Combining geometric design with ergonomic comfort, Layla is a stunning addition to any lounge or reception area. Layla is available as an armchair, two-seater, three-seater or generous four-seater sofa. Layla is also available in are complemented by two base options; a selection of modular units which can be a chromed steel tubular frame base, or combined to create various configurations.

### options

Layla is available as an arm chair, 2-seater, 3-seater and 4-seater sofa. The Layla Landscape offers a range of modular units including; a corner unit, right hand unit, left hand unit, chair, sofa, single bench and double bench. All options are available with either a chromed steel tubular frame or polished aluminium legs.