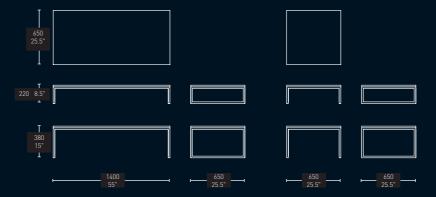

### | layla coffee tables

The Layla range can be further enhanced by a selection of complementary coffee tables. The coffee tables are available with either a square or rectangular glass top which can be provided in clear, sandblasted or a coloured finish. The coffee table range has a chromed steel tubular frame.