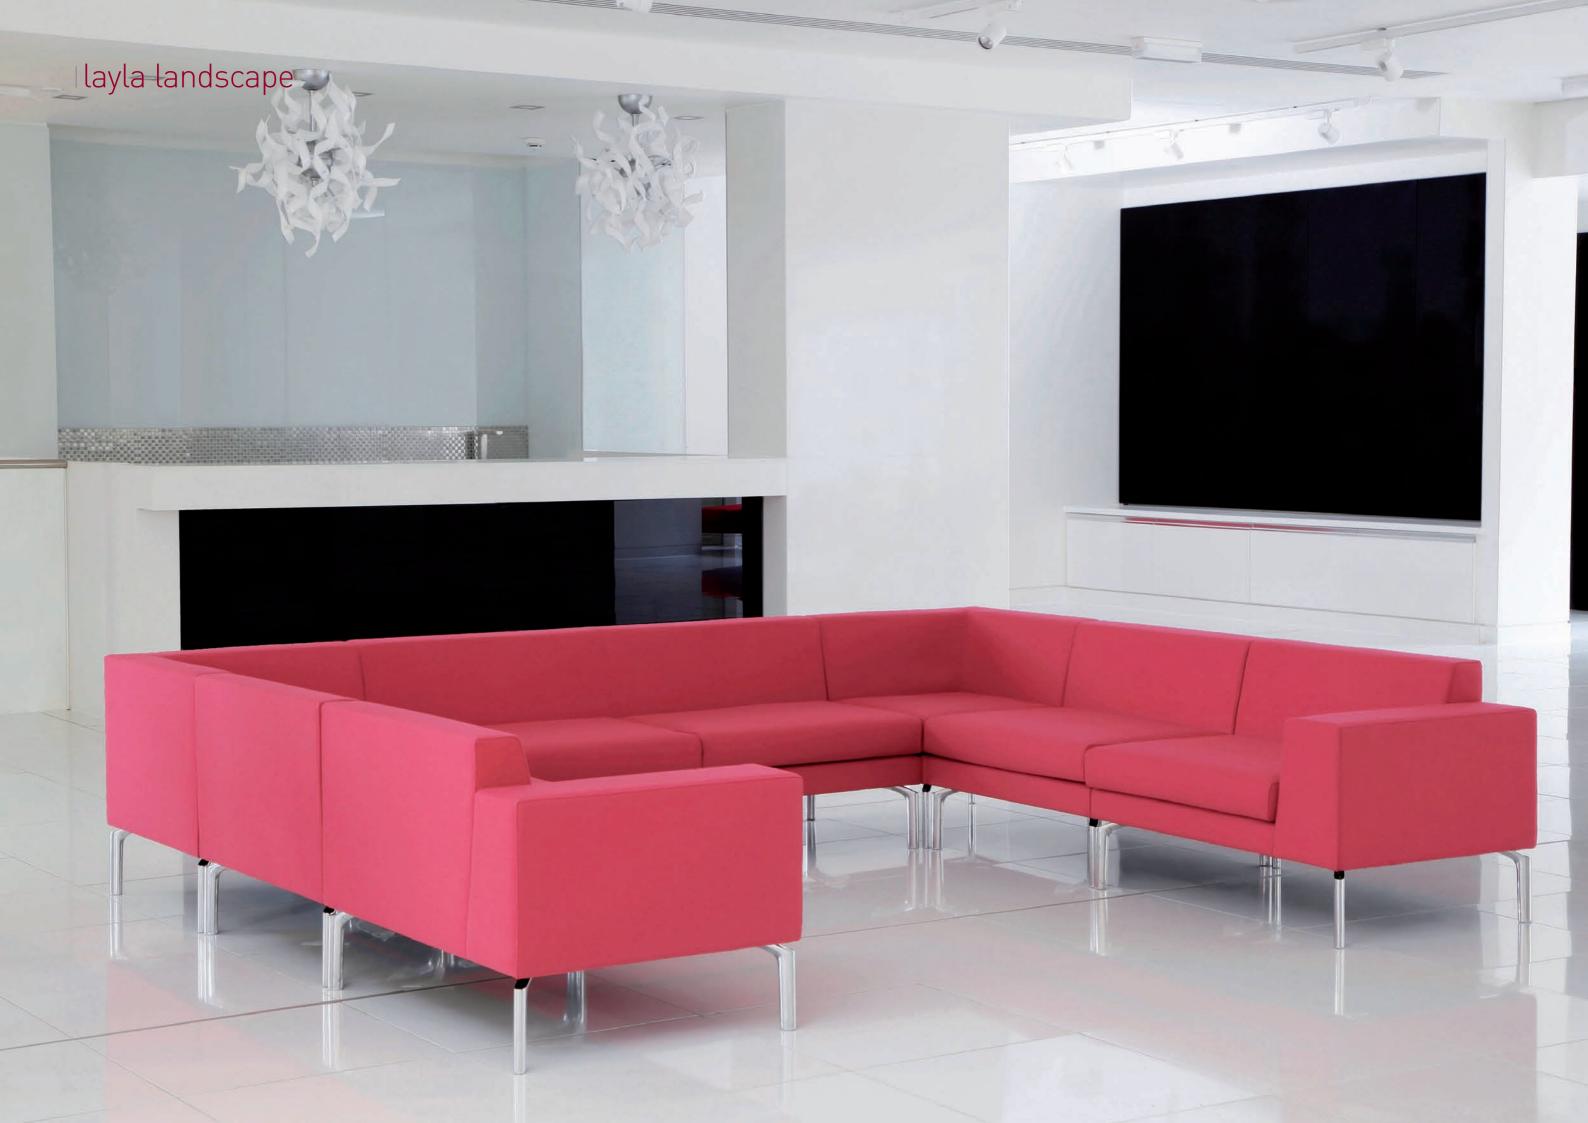

### | layla landscape

# Each Layla Landscape unit incorporates a sequence of magnets which enable the modules to join easily and align neatly together.

### options

Layla is available as an arm chair, 2-seater, 3-seater and 4-seater sofa. The Layla Landscape offers a range of modular units including; a corner unit, right hand unit, left hand unit, chair, sofa, single bench and double bench. All options are available with either a chromed steel tubular frame or polished aluminium legs.