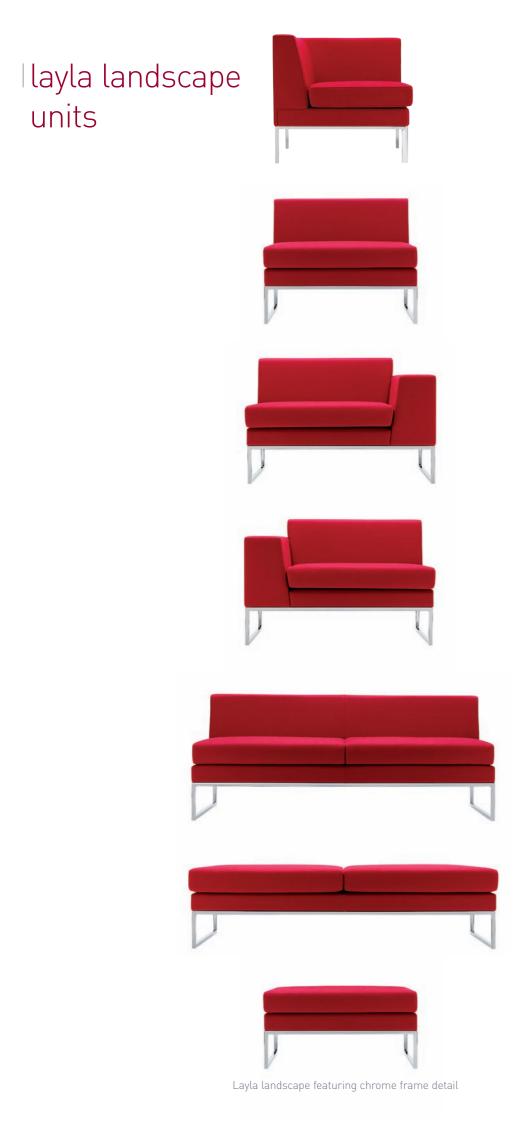

# Each Layla Landscape unit incorporates a sequence of magnets which enable the modules to join easily and align neatly together.

### options

Layla is available as an arm chair, 2-seater, 3-seater and 4-seater sofa. The Layla Landscape offers a range of modular units including; a corner unit, right hand unit, left hand unit, chair, sofa, single bench and double bench. All options are available with either a chromed steel tubular frame or polished aluminium legs.