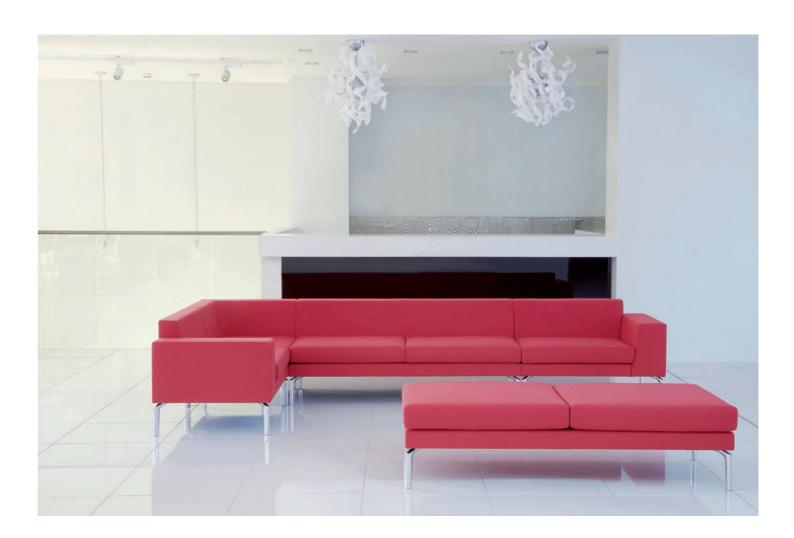

T: +44 (0) 20 7253 0364 F: +44 (0) 20 7608 0160

Layla's sophisticated style is achieved through the use of simple linear forms. Combining geometric design with ergonomic comfort, Layla is a stunning addition to any lounge or reception area. Layla is available as an armchair, two-seater, three-seater or generous four-seater sofa. Layla is also available in are complemented by two base options; a selection of modular units which can be a chromed steel tubular frame base, or combined to create various configurations.

### options

Layla is available as an arm chair, 2-seater, 3-seater and 4-seater sofa. The Layla Landscape offers a range of modular units including; a corner unit, right hand unit, left hand unit, chair, sofa, single bench and double bench. All options are available with either a chromed steel tubular frame or polished aluminium legs.

The Layla range can be further enhanced by a selection of complementary coffee tables. The coffee tables are available with either a square or rectangular glass top which can be provided in clear, sandblasted or a coloured finish. The coffee table range has a chromed steel tubular frame.