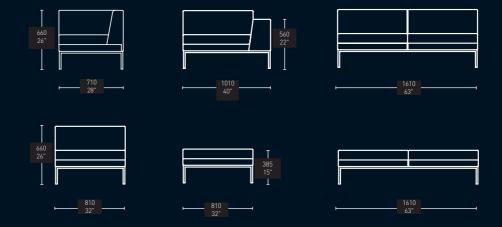

# Each Layla Landscape unit incorporates a sequence of magnets which enable the modules to join easily and align neatly together.

### options

Layla is available as an arm chair, 2-seater, 3-seater and 4-seater sofa. The Layla Landscape offers a range of modular units including; a corner unit, right hand unit, left hand unit, chair, sofa, single bench and double bench. All options are available with either a chromed steel tubular frame or polished aluminium legs.