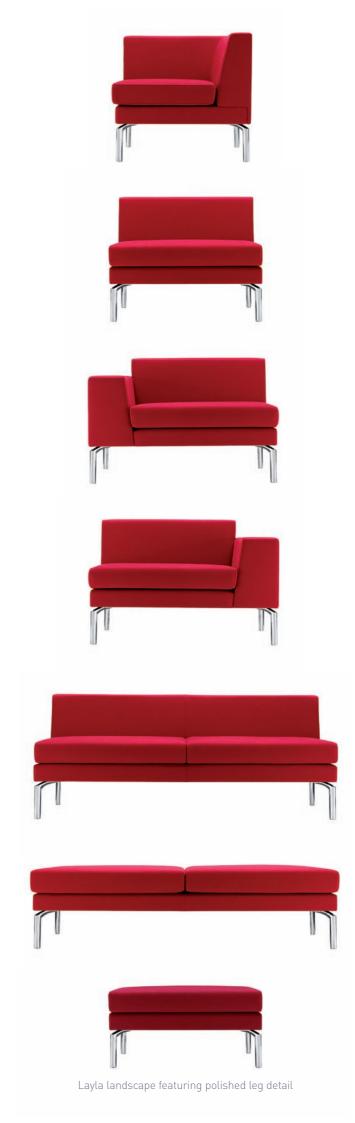

# Each Layla Landscape unit incorporates a sequence of magnets which enable the modules to join easily and align neatly together.

### options

Layla is available as an arm chair, 2-seater, 3-seater and 4-seater sofa. The Layla Landscape offers a range of modular units including; a corner unit, right hand unit, left hand unit, chair, sofa, single bench and double bench. All options are available with either a chromed steel tubular frame or polished aluminium legs.