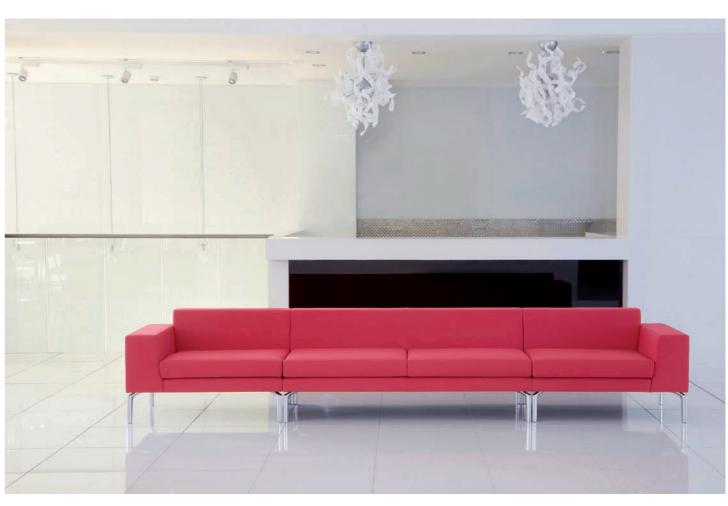

T: +44 (0) 20 7253 0364 F: +44 (0) 20 7608 0160

Layla's sophisticated style is achieved through the use of simple linear forms. Combining geometric design with ergonomic comfort, Layla is a stunning addition to any lounge or reception area. Layla is available as an armchair, two-seater, three-seater or generous four-seater sofa. Layla is also available in are complemented by two base options; a selection of modular units which can be a chromed steel tubular frame base, or combined to create various configurations.

Layla is detailed by a striking stitch detail which defines the back. The clean lines individual polished aluminium legs.

The four-seater sofa option with a tubular frame base, and the 650mm x 1400mm coffee table with a black glass top.

### options

Layla is available as an arm chair, 2-seater, 3-seater and 4-seater sofa. The Layla Landscape offers a range of modular units including; a corner unit, right hand unit, left hand unit, chair, sofa, single bench and double bench. All options are available with either a chromed steel tubular frame or polished aluminium legs.