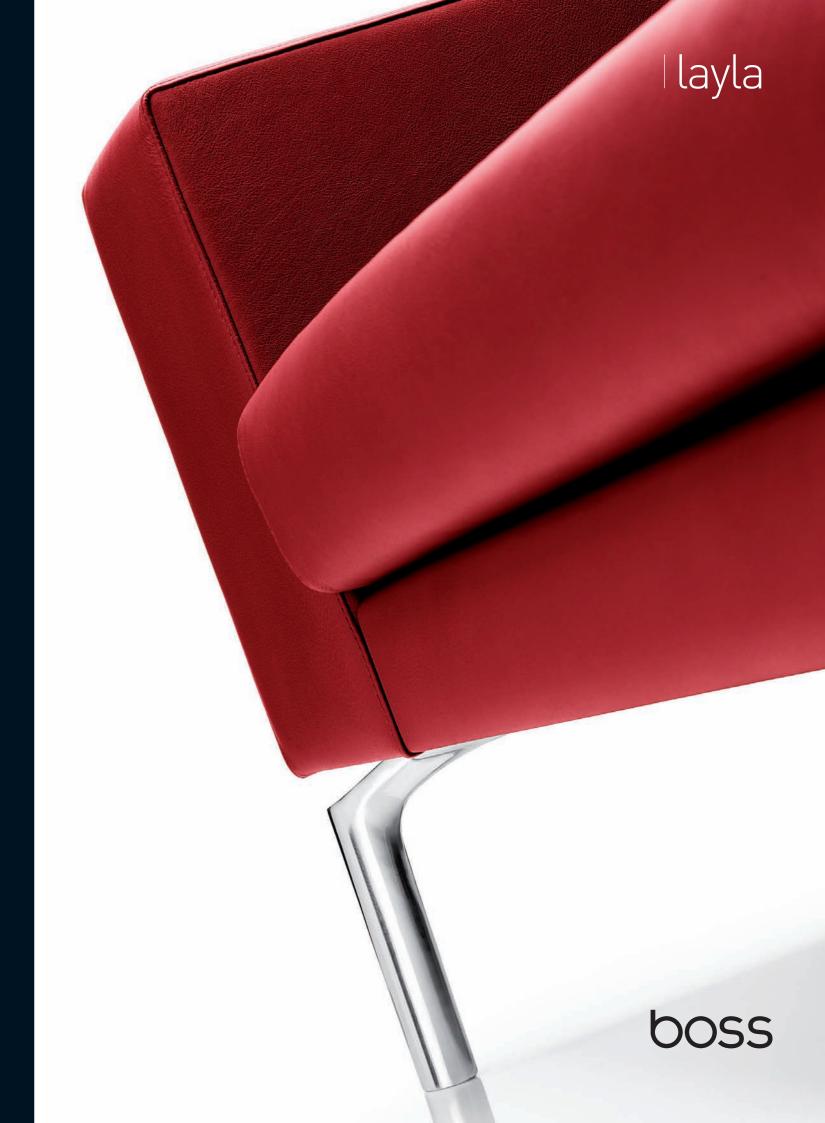

T: +44 (0) 20 7253 0364 F: +44 (0) 20 7608 0160

Layla's sophisticated style is achieved through the use of simple linear forms. Combining geometric design with ergonomic comfort, Layla is a stunning addition to any lounge or reception area. Layla is available as an armchair, two-seater, three-seater or generous four-seater sofa. Layla is also available in are complemented by two base options; a selection of modular units which can be a chromed steel tubular frame base, or combined to create various configurations.

Layla is detailed by a striking stitch detail which defines the back. The clean lines individual polished aluminium legs.

The four-seater sofa option with a tubular frame base, and the 650mm x 1400mm coffee table with a black glass top.