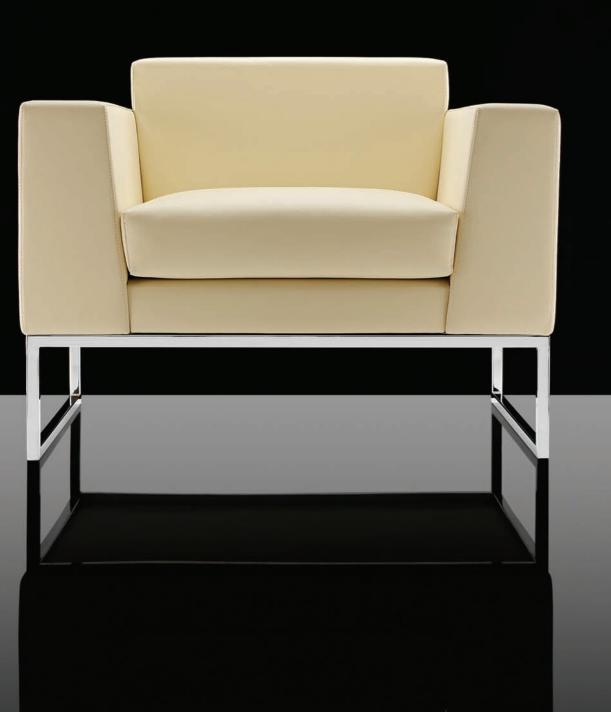

T: +44 (0) 20 7253 0364 F: +44 (0) 20 7608 0160

Layla's sophisticated style is achieved through the use of simple linear forms. Combining geometric design with ergonomic comfort, Layla is a stunning addition to any lounge or reception area. Layla is available as an armchair, two-seater, three-seater or generous four-seater sofa. Layla is also available in are complemented by two base options; a selection of modular units which can be a chromed steel tubular frame base, or combined to create various configurations.

Layla is detailed by a striking stitch detail which defines the back. The clean lines individual polished aluminium legs.

The four-seater sofa option with a tubular frame base, and the 650mm x 1400mm coffee table with a black glass top.