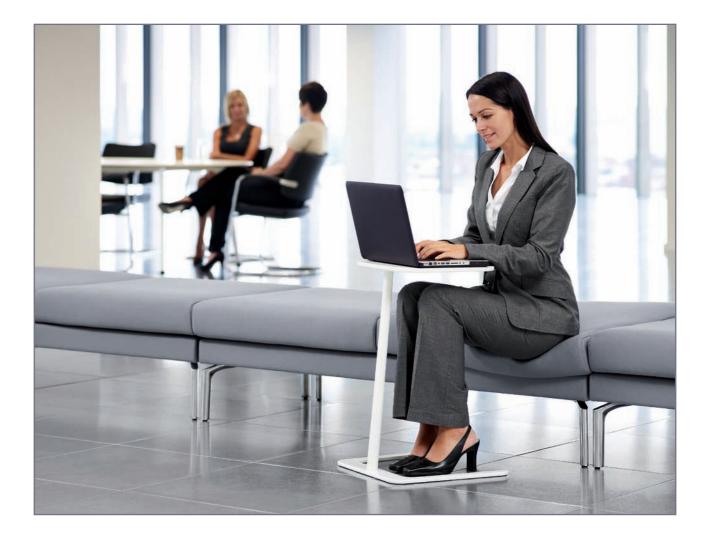

# Ilayla benching

The Layla range is available with full power and data capability as an optional extra.

The above image also features the Flamingo laptop table.

The Layla range is also available as a continuous bench configuration making it the ideal reception or breakout collection.

The above image also features the Flamingo laptop table.